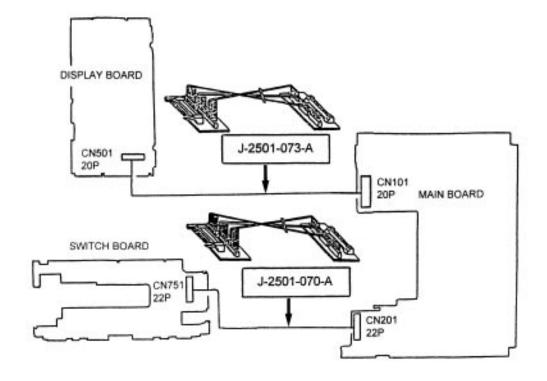

Symptom:

(\*\*) Extension jigs are needed to connect the main board to the switch board and display

board while servicing this unit.

**Solution:** Use the parts listed to connect the main board to the switch board and display board.

| <u>Desciption</u>           | Part Number  | No. of Pins | Points Connected |
|-----------------------------|--------------|-------------|------------------|
| Display bd to main bd cable | J-2501-073-A | 20P         | CN101-CN501      |
| Switch bd to main bd cable  | J-2501-070-A | 22p         | CN201-CN751      |